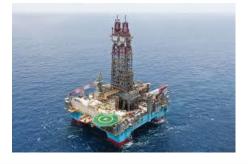

# **Marine Warranty Surveying**

Joint Rig Committee Rig move Code of Practice (COP) and Scope of Work (SOW) JR2019/005, issued 3 September 2019

- Rig Move Attendance Warranty Survey on behalf of MODU Operators and Interested Underwriters.
- Jack-up Location Approval Certificate of Approval (CoA) including studies of soil investigation, site specific assessments and vessel suitability surveys.
- Semi-sub Location Approval CoA including studies of mooring analysis and mooring spread.
- Towage Warranty Advise and Approval.
- Dry Tow / Transport Warranty Survey including Load-Out & Load-Off of MODUs, structures and special cargo.
- MODU Technical Inspections.