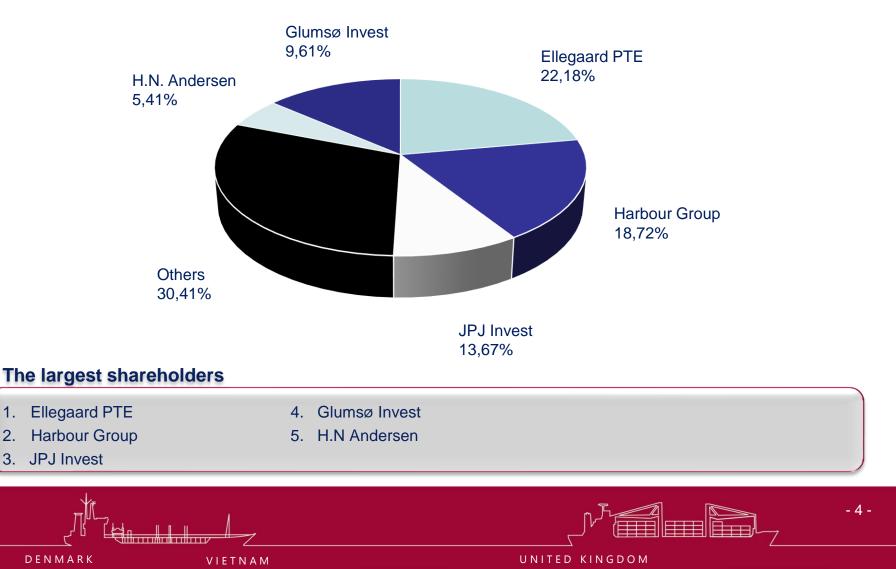

# **Global 'One stop shop' for the Maritime World**







## **ERRIA** at a glance

### The company

- Founded in 1992
- Today Erria A/S is a maritime 'one stop shop' with internationally offered services from departments in several countries around the world
- Activities within Technical Management, Offshore Personnel Services and Container Services.
- Dynamic organization enabling optimal use of global outreach, local competencies and resources within coordinated main business areas
- Listed on NASDAQ First North Copenhagen in 2007



| Actual 2021 |     |
|-------------|-----|
| Denmark     | 7   |
| ECS         | 169 |
| Mermaid     | 33  |
| Sea farers  | 95  |
| Total       | 304 |









## **Business areas overview**

VIETNAM









#### Share ownership distribution



## **Experienced Leadership Team**



Following a change of ownership control, Erria brought in top experienced people to the board in July 2018. At the same time, the Erria Group CEO Henrik N. Andersen acquired 6 percent of the shares of Erria A/S



Søren Storgaard - Chairman of Erria A/S

- Owner/partner of DreistStorgaard Advokater A/S
- Board member in 25 companies
- Court of Appeal

.



#### Peter Kristian Ellegaard - Vice chairman of Erria A/S

- 17 years with the Maersk Group in Denmark, the U.S., China and Singapore
- Qualified to practice law in New York, England and Wales and Denmark (inactive)
- · Partner with GLS Law Firm Pte Ltd, Singapore



#### Kristian Svarrer - Board member of Erria A/S

- Chief executive officer and owner of A/S J. Lauritzen's Eftf. Jutlandia Termina